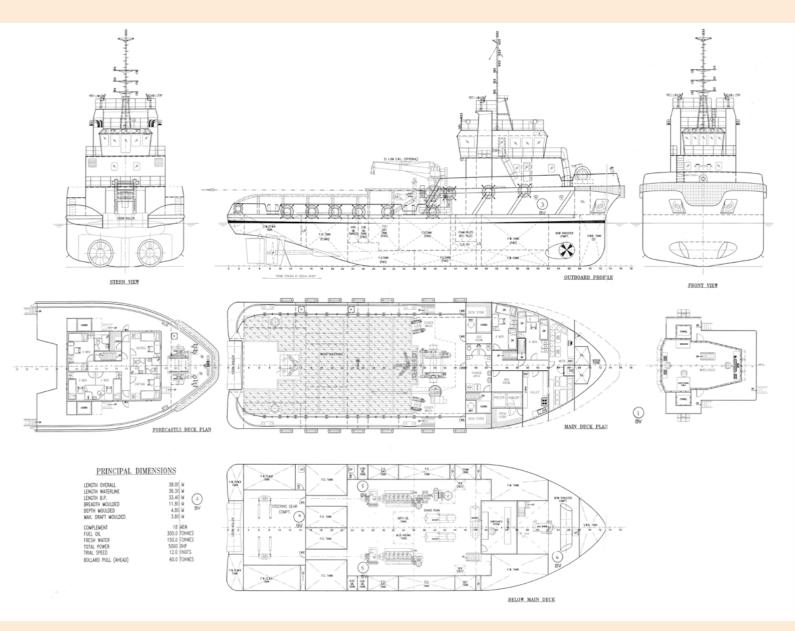

| MAIN DATA (*)         |                                               |                      |                                                                                            |
|-----------------------|-----------------------------------------------|----------------------|--------------------------------------------------------------------------------------------|
| Tug type              | Aht ocean going tug                           | Horse power          | 5000 BHP                                                                                   |
| Tug function          | Ocean and harbour towage                      | Fire fighting        | FIFI 1                                                                                     |
| Shipbuilding yard     | Easter marine shipbuilding Sibu -<br>Malaysia | Generator            | 3 x cummins 150 Kw                                                                         |
| Built/Delivery        | 2008                                          | Propulsion type      | Double screw                                                                               |
| Flag/Port of registry | LIMASSOL- CYPRUS                              | Towing hook          | NO                                                                                         |
| Lenght o.a.           | 38 m                                          | Wire capacity        | 1000 m Ø 52 mm                                                                             |
| Breadth               | 11,8 m                                        | Radio apparatus      | GMDSS A3                                                                                   |
| Maximum draught       | 3,8 m                                         | Navigational equip.  | 3 GPS, 2 Radars, 1 Ais, 1 Nautex,<br>3 UHF, 1 SSB, 2 Immarsat C,<br>1 MF/HF, 1 Girocompass |
| Gross/Net tonnage     | 497 / 149                                     |                      |                                                                                            |
| Bollard pull          | 61 tonn                                       | Fuel oil capacity    | 160 tonn                                                                                   |
| Call sign/imo No.     | 5BLM5 / 9492995                               | Rec-oil capacity     | N/A                                                                                        |
| Accomodation          | 10 persons                                    | Fresh water capacity | 50 tonn                                                                                    |
| Class notation        | BV tug - FIFI1 - Aht                          | Foam capacity        | 2 x 2,5 m <sup>2</sup>                                                                     |
| Max tug speed         | 12 Knots                                      | Main deck area       | 121,5 m <sup>2</sup>                                                                       |
| Main engine           | 2 x Niagata 6MG28HX                           | Navigation           | Unrestricted                                                                               |