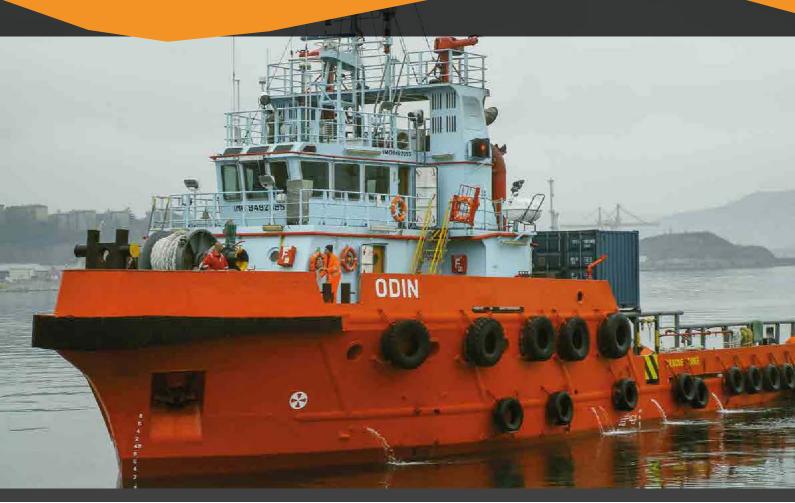

| MAIN DATA (*)         |                                               |                      |                                                                                            |
|-----------------------|-----------------------------------------------|----------------------|--------------------------------------------------------------------------------------------|
| Tug type              | Aht ocean going tug                           | Horse power          | 5000 BHP                                                                                   |
| Tug function          | Ocean and harbour towage                      | Fire fighting        | FIFI 1                                                                                     |
| Shipbuilding yard     | Easter marine shipbuilding Sibu -<br>Malaysia | Generator            | 3 x cummins 150 Kw                                                                         |
| Built/Delivery        | 2008                                          | Propulsion type      | Double screw                                                                               |
| Flag/Port of registry | LIMASSOL- CYPRUS                              | Towing hook          | NO                                                                                         |
| Lenght o.a.           | 38 m                                          | Wire capacity        | 1000 m Ø 52 mm                                                                             |
| Breadth               | 11,8 m                                        | Radio apparatus      | GMDSS A3                                                                                   |
| Maximum draught       | 3,8 m                                         | Navigational equip.  | 3 GPS, 2 Radars, 1 Ais, 1 Nautex,<br>3 UHF, 1 SSB, 2 Immarsat C,<br>1 MF/HF, 1 Girocompass |
| Gross/Net tonnage     | 497 / 149                                     |                      |                                                                                            |
| Bollard pull          | 61 tonn                                       | Fuel oil capacity    | 160 tonn                                                                                   |
| Call sign/imo No.     | 5BLM5 / 9492995                               | Rec-oil capacity     | N/A                                                                                        |
| Accomodation          | 10 persons                                    | Fresh water capacity | 50 tonn                                                                                    |
| Class notation        | BV tug - FIFI1 - Aht                          | Foam capacity        | 2 x 2,5 m <sup>2</sup>                                                                     |
| Max tug speed         | 12 Knots                                      | Main deck area       | 121,5 m <sup>2</sup>                                                                       |
| Main engine           | 2 x Niagata 6MG28HX                           | Navigation           | Unrestricted                                                                               |