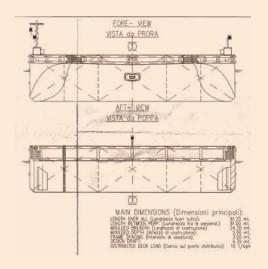

## P7 Flat top deck barge

| MAIN DATA (*)         |                                                     |                       |         |
|-----------------------|-----------------------------------------------------|-----------------------|---------|
| Barge type            | Flat top barge                                      | Nr. tanks for ballast | 14      |
| Shipbuilding yard     | Cantieri Navali F.lli Giacalone<br>Mazara del Vallo | Anchor                | Yes     |
| Built/Delivery        | 2004                                                | Max capacity cargo    | 6000 t  |
| Flag/Port of registry | Italian / Trieste nr. 497                           | Deck load             | 10 t/m² |
| Lenght o.a.           | 81,30 m                                             |                       |         |
| Breadth               | 24,30 m                                             |                       |         |
| Maximum draught       | 4,90 m                                              |                       |         |
| Depth                 | 5,50 m                                              |                       |         |
| Gross/Net tonnage     | 2780/812                                            |                       |         |
| Navigation type       | Unrestricted                                        |                       |         |
| Class notation        | RINA C Pontoon; Special                             |                       |         |
| Ballastable           | Yes                                                 |                       |         |
| Ballast pumps         | Nr. 2 Varisco                                       |                       |         |
| Capacity pump         | 450 m³/h                                            |                       |         |

## P7 Flat top deck barge