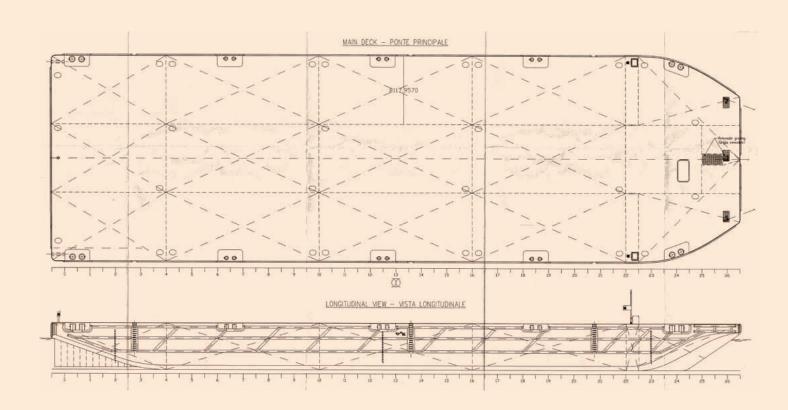

## P7 Flat top deck barge

| MAIN DATA (*)         |                                                     |                       |         |
|-----------------------|-----------------------------------------------------|-----------------------|---------|
| Barge type            | Flat top barge                                      | Nr. tanks for ballast | 14      |
| Shipbuilding yard     | Cantieri Navali F.lli Giacalone<br>Mazara del Vallo | Anchor                | Yes     |
| Built/Delivery        | 2004                                                | Max capacity cargo    | 6000 t  |
| Flag/Port of registry | Italian / Trieste nr. 497                           | Deck load             | 10 t/m² |
| Lenght o.a.           | 81,30 m                                             |                       |         |
| Breadth               | 24,30 m                                             |                       |         |
| Maximum draught       | 4,90 m                                              |                       |         |
| Depth                 | 5,50 m                                              |                       |         |
| Gross/Net tonnage     | 2780/812                                            |                       |         |
| Navigation type       | Unrestricted                                        |                       |         |
| Class notation        | RINA C Pontoon; Special                             |                       |         |
| Ballastable           | Yes                                                 |                       |         |
| Ballast pumps         | Nr. 2 Varisco                                       |                       |         |
| Capacity pump         | 450 m³/h                                            |                       |         |

## P7 Flat top deck barge