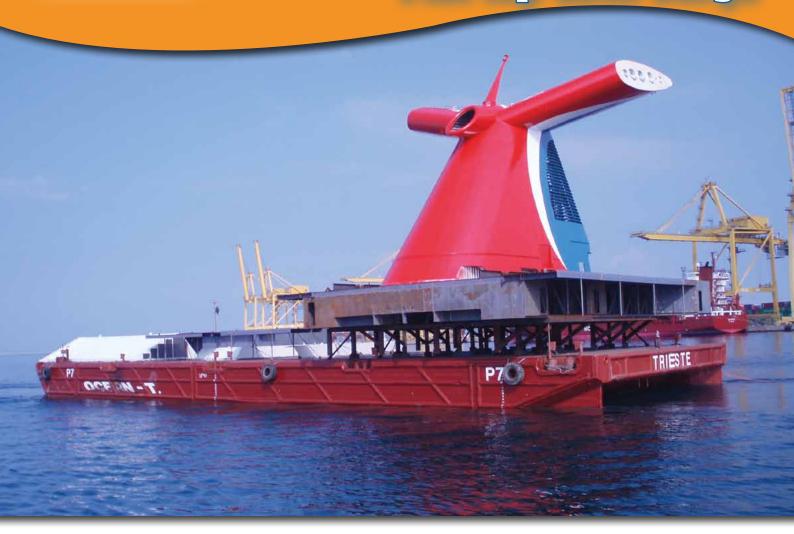

## P7 Flat top deck barge

| MAIN DATA (*)         |                                                     |                       |         |
|-----------------------|-----------------------------------------------------|-----------------------|---------|
| Barge type            | Flat top barge                                      | Nr. tanks for ballast | 14      |
| Shipbuilding yard     | Cantieri Navali F.lli Giacalone<br>Mazara del Vallo | Anchor                | Yes     |
| Built/Delivery        | 2004                                                | Max capacity cargo    | 6000 t  |
| Flag/Port of registry | Italian / Trieste nr. 497                           | Deck load             | 10 t/m² |
| Lenght o.a.           | 81,30 m                                             |                       |         |
| Breadth               | 24,30 m                                             |                       |         |
| Maximum draught       | 4,90 m                                              |                       |         |
| Depth                 | 5,50 m                                              |                       |         |
| Gross/Net tonnage     | 2780/812                                            |                       |         |
| Navigation type       | Unrestricted                                        |                       |         |
| Class notation        | RINA C Pontoon; Special                             |                       |         |
| Ballastable           | Yes                                                 |                       |         |
| Ballast pumps         | Nr. 2 Varisco                                       |                       |         |
| Capacity pump         | 450 m³/h                                            |                       |         |

## P7 Flat top deck barge