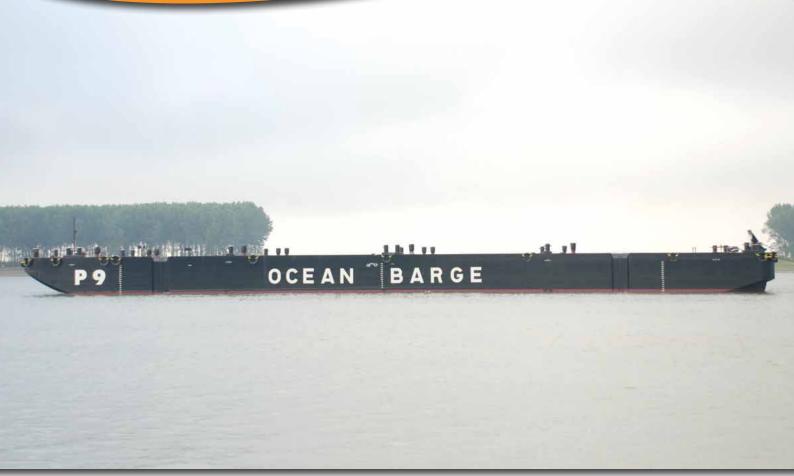

## P9 Flat top deck barge

| MAIN DATA (*)         |                        |                       |           |
|-----------------------|------------------------|-----------------------|-----------|
| Barge type            | Flat top deck barge    | Capacity ballast      | 7188,6 m³ |
| Shipbuilding yard     | Damen shipyard Romania | Nr. tanks foc ballast | 18        |
| Built/Delivery        | 2011                   | Anchor                | Yes       |
| Flag/Port of registry | Slovenian, Koper       | Max capacity cargo    | 4871 t    |
| Lenght o.a.           | 75,00 m                | Deck load             | 15 t/m²   |
| Breadth               | 23,50 m                |                       |           |
| Maximum draught       | 3,50 m                 |                       |           |
| Depth                 | 4,50 m                 |                       |           |
| Gross/Net tonnage     | 2076/622               |                       |           |
| Navigation type       | Ocean Going            |                       |           |
| Class notation        | G.L 100 - A5 - IW      |                       |           |
| Ballastable Yes/No    | Yes                    |                       |           |
| Ballast pumps         | n.a.                   |                       |           |
| Capacity pump         | n.a.                   |                       |           |