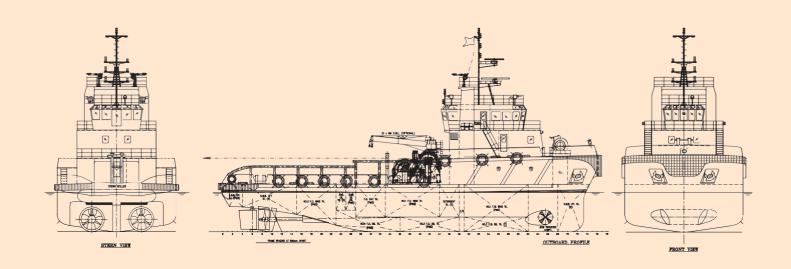

## JACUAR

| MAIN DATA (*)         |                             |                      |                                          |
|-----------------------|-----------------------------|----------------------|------------------------------------------|
| Tug type              | AHT                         | Horse power          | 3282 kW                                  |
| Tug function          | Ocean and                   | Fire fighting        | Internal CO <sub>2</sub> system 1/2 FIFI |
|                       | harbour towage              | Generator            | 3x250 Kw Caterpillar                     |
| Shipbuilding yard     | Sealink Shipyard - Malaysia |                      | 3406, 415 V/3/50                         |
| Built/Delivery        | 2010                        | Propulsion type      | 2 x four blade. Fixed in K/Nozzles       |
| Flag/Port of registry | Cyprus - Limassol           | Towing hook          | NO                                       |
| Lenght o.a.           | 38,00 m                     | Wire capacity        | 1000 m Ø 52 mm                           |
| Breadth               | 11,80 m                     | Radio apparatus      | A1 + A2 + A3                             |
| Maximum draught       | 3,80 m                      | Navigational equip.  | 1 Nautex, 2 GPS, 2 Radar,                |
| Gross/Net tonnage     | 499 / 149                   |                      | 2 Immarsat, 1 Girocompass,               |
| Bollard pull          | 53,64 tonn                  |                      | 1 Ais, 1 SSB, 1 MF/HF                    |
| Call sign/Imo nr.     | 5BLC5 / 9558610             | Fuel oil capacity    | 150 MT                                   |
| Accomodation          | 10 person                   | Rec-oil capacity     | n.a.                                     |
| Class                 | RINA                        | Fresh water capacity | 150 m³                                   |
| Max tug speed         | 12                          | Foam capacity        | 8,59 m³                                  |
| Main engine           | 2X CUMMINS QSK-60M          | Main deck area       | 120 m²                                   |
|                       |                             | Navigation           | Unrestricted                             |