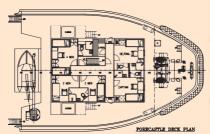

## JACUAR

| MAIN DATA (*)         |                             |                      |                                          |
|-----------------------|-----------------------------|----------------------|------------------------------------------|
| Tug type              | AHT                         | Horse power          | 3282 kW                                  |
| Tug function          | Ocean and                   | Fire fighting        | Internal CO <sub>2</sub> system 1/2 FIFI |
|                       | harbour towage              | Generator            | 3x250 Kw Caterpillar                     |
| Shipbuilding yard     | Sealink Shipyard - Malaysia |                      | 3406, 415 V/3/50                         |
| Built/Delivery        | 2010                        | Propulsion type      | 2 x four blade. Fixed in K/Nozzles       |
| Flag/Port of registry | Cyprus - Limassol           | Towing hook          | NO                                       |
| Lenght o.a.           | 38,00 m                     | Wire capacity        | 1000 m Ø 52 mm                           |
| Breadth               | 11,80 m                     | Radio apparatus      | A1 + A2 + A3                             |
| Maximum draught       | 3,80 m                      | Navigational equip.  | 1 Nautex, 2 GPS, 2 Radar,                |
| Gross/Net tonnage     | 499 / 149                   |                      | 2 Immarsat, 1 Girocompass,               |
| Bollard pull          | 53,64 tonn                  |                      | 1 Ais, 1 SSB, 1 MF/HF                    |
| Call sign/Imo nr.     | 5BLC5 / 9558610             | Fuel oil capacity    | 150 MT                                   |
| Accomodation          | 10 person                   | Rec-oil capacity     | n.a.                                     |
| Class                 | RINA                        | Fresh water capacity | 150 m³                                   |
| Max tug speed         | 12                          | Foam capacity        | 8,59 m³                                  |
| Main engine           | 2X CUMMINS QSK-60M          | Main deck area       | 120 m²                                   |
|                       |                             | Navigation           | Unrestricted                             |