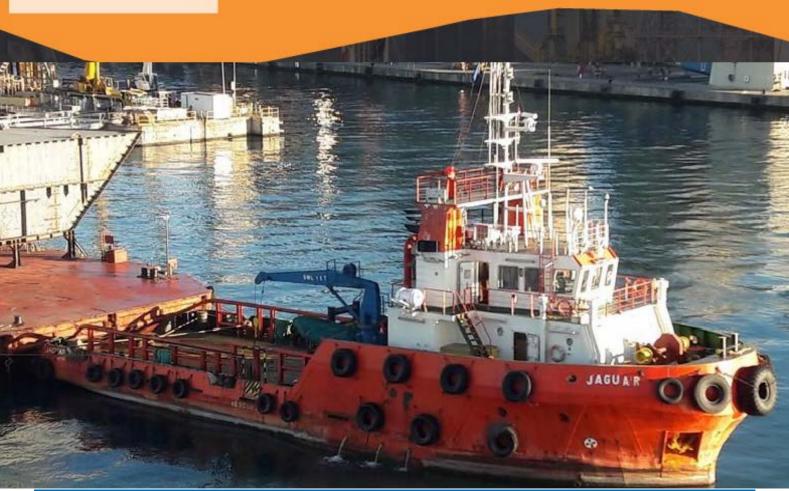

## JACUAR

| MAIN DATA (*)         |                             |                      |                                          |
|-----------------------|-----------------------------|----------------------|------------------------------------------|
| Tug type              | AHT                         | Horse power          | 3282 kW                                  |
| Tug function          | Ocean and                   | Fire fighting        | Internal CO <sub>2</sub> system 1/2 FIFI |
|                       | harbour towage              | Generator            | 3x250 Kw Caterpillar                     |
| Shipbuilding yard     | Sealink Shipyard - Malaysia |                      | 3406, 415 V/3/50                         |
| Built/Delivery        | 2010                        | Propulsion type      | 2 x four blade. Fixed in K/Nozzles       |
| Flag/Port of registry | Cyprus - Limassol           | Towing hook          | NO                                       |
| Lenght o.a.           | 38,00 m                     | Wire capacity        | 1000 m Ø 52 mm                           |
| Breadth               | 11,80 m                     | Radio apparatus      | A1 + A2 + A3                             |
| Maximum draught       | 3,80 m                      | Navigational equip.  | 1 Nautex, 2 GPS, 2 Radar,                |
| Gross/Net tonnage     | 499 / 149                   |                      | 2 Immarsat, 1 Girocompass,               |
| Bollard pull          | 53,64 tonn                  |                      | 1 Ais, 1 SSB, 1 MF/HF                    |
| Call sign/Imo nr.     | 5BLC5 / 9558610             | Fuel oil capacity    | 150 MT                                   |
| Accomodation          | 10 person                   | Rec-oil capacity     | n.a.                                     |
| Class                 | RINA                        | Fresh water capacity | 150 m³                                   |
| Max tug speed         | 12                          | Foam capacity        | 8,59 m³                                  |
| Main engine           | 2X CUMMINS QSK-60M          | Main deck area       | 120 m²                                   |
|                       |                             | Navigation           | Unrestricted                             |