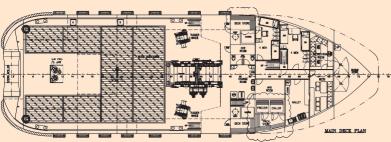

## JACUAR

| MAIN DATA (*)         |                             |                      |                                          |
|-----------------------|-----------------------------|----------------------|------------------------------------------|
| Tug type              | AHT                         | Horse power          | 3282 kW                                  |
| Tug function          | Ocean and                   | Fire fighting        | Internal CO <sub>2</sub> system 1/2 FIFI |
|                       | harbour towage              | Generator            | 3x250 Kw Caterpillar                     |
| Shipbuilding yard     | Sealink Shipyard - Malaysia |                      | 3406, 415 V/3/50                         |
| Built/Delivery        | 2010                        | Propulsion type      | 2 x four blade. Fixed in K/Nozzles       |
| Flag/Port of registry | Cyprus - Limassol           | Towing hook          | NO                                       |
| Lenght o.a.           | 38,00 m                     | Wire capacity        | 1000 m Ø 52 mm                           |
| Breadth               | 11,80 m                     | Radio apparatus      | A1 + A2 + A3                             |
| Maximum draught       | 3,80 m                      | Navigational equip.  | 1 Nautex, 2 GPS, 2 Radar,                |
| Gross/Net tonnage     | 499 / 149                   |                      | 2 Immarsat, 1 Girocompass,               |
| Bollard pull          | 53,64 tonn                  |                      | 1 Ais, 1 SSB, 1 MF/HF                    |
| Call sign/Imo nr.     | 5BLC5 / 9558610             | Fuel oil capacity    | 150 MT                                   |
| Accomodation          | 10 person                   | Rec-oil capacity     | n.a.                                     |
| Class                 | RINA                        | Fresh water capacity | 150 m³                                   |
| Max tug speed         | 12                          | Foam capacity        | 8,59 m³                                  |
| Main engine           | 2X CUMMINS QSK-60M          | Main deck area       | 120 m²                                   |
|                       |                             | Navigation           | Unrestricted                             |